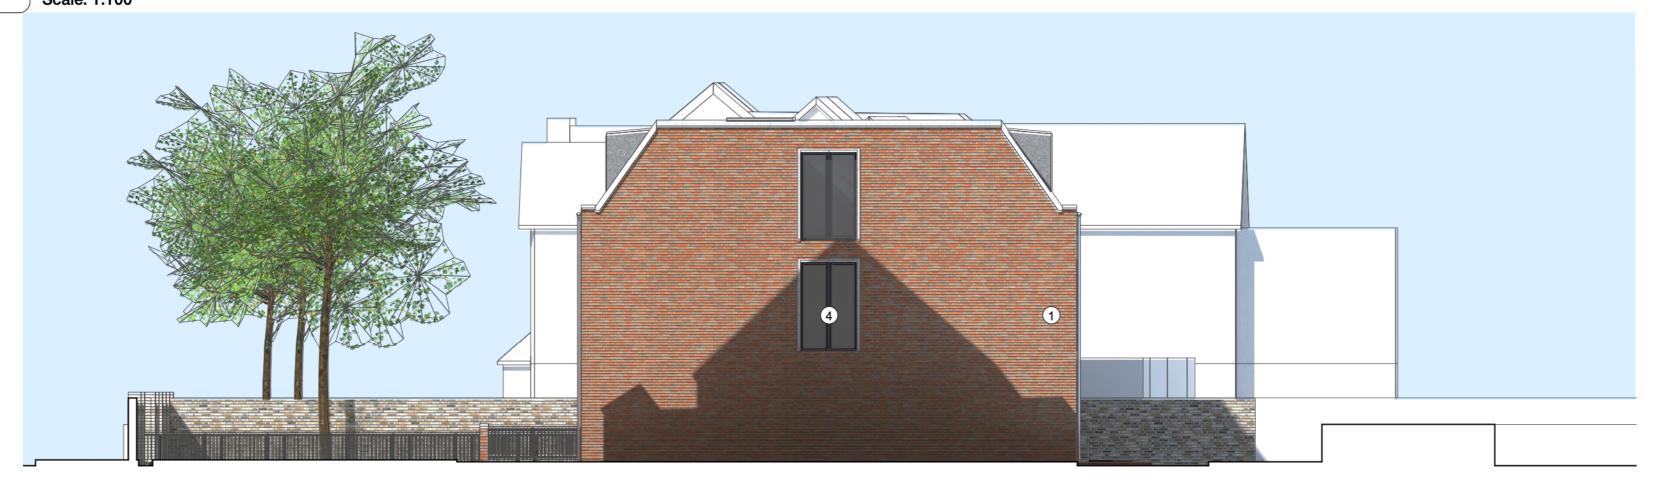

EXTERNAL FINISHES KEY: ① RED FACING BRICK EXTERNAL WALL ③ PPC STEEL HANDRAIL & RAILINGS ANODISED ALUMINIUM WINDOWS
 PRE-CAST CONCRETE FASCIA 6 TILED ROOF 1 05.10.2020 ROOF AMENDMENTS 0 29.04.2020 FIRST ISSUE REV DATE DESCRIPTION

Kisiel Group

General Arrangement Drawings 125 | 122 Proposed Elevation Side (East)

- O Briefing
  O Concept
   Design
  O Technical
  O Pricing
  O Construction

  - Comment● Approval○ Information

This page is intentionally left blank